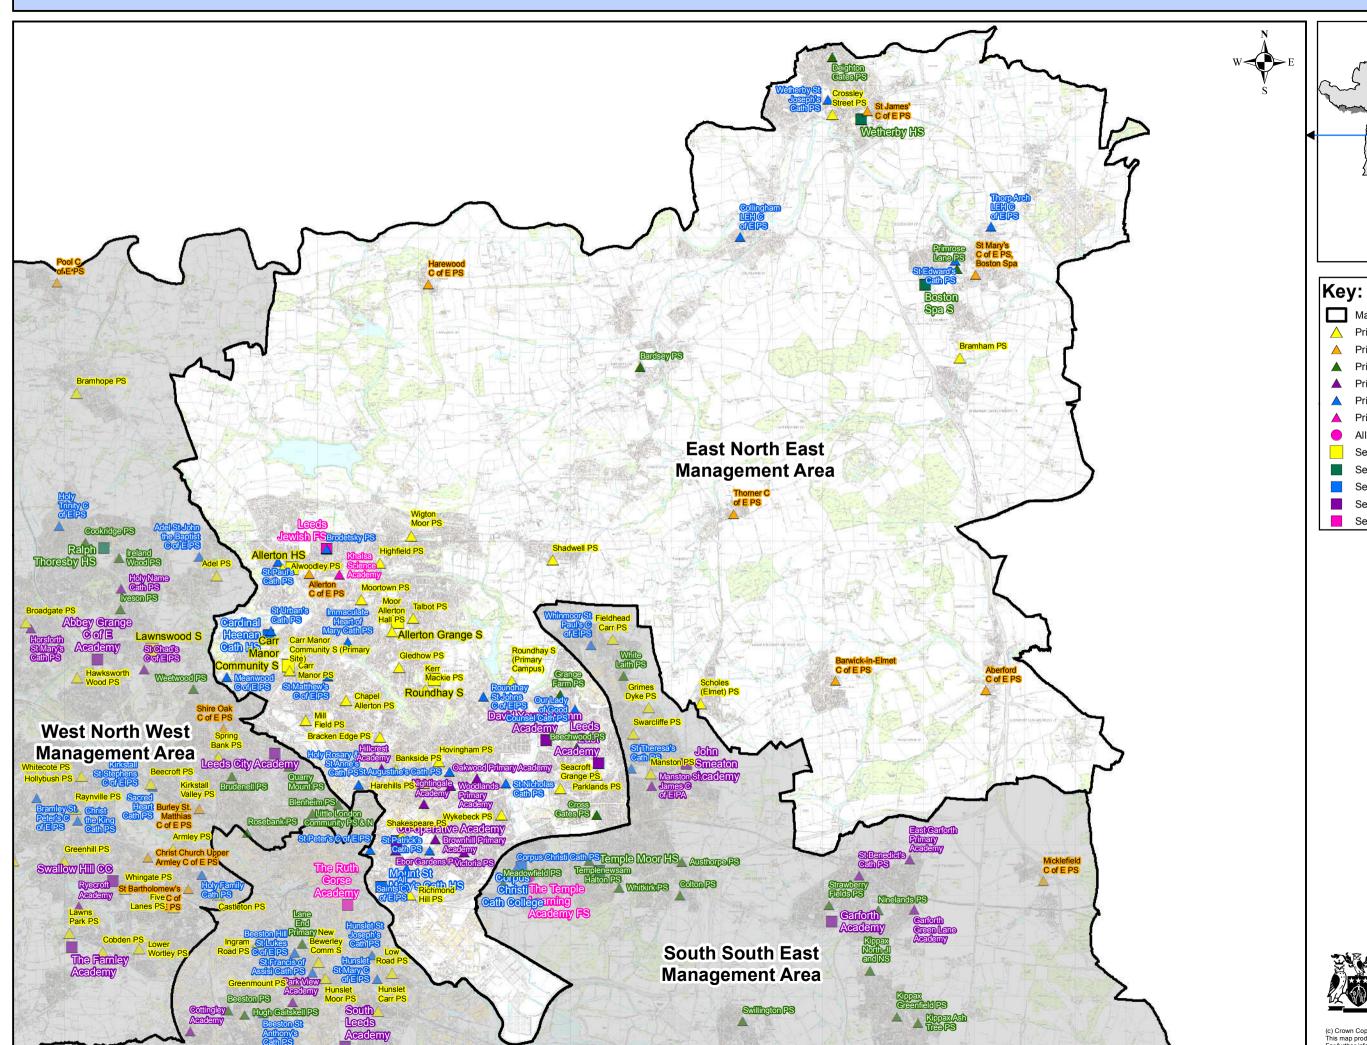

## Schools in the East North East Management Area.

Management areas

Primary - Community @ Sept 2017

Primary - VC @ Sept 2017

Primary - Foundation @ Sept 2017

Primary - Academy @ Sept 2017

Primary - VA @ Sept 2017

Primary - Free School @ Sept 2017

All through school - Free School @ Sept 2017

Secondary - Community @ Sept 2017

Secondary - Foundation @ Sept 2017

Secondary - VA @ Sept 2017

Secondary - Academy @ Sept 2017

Secondary - Free School @ Sept 2017

(c) Crown Copyright and database right 2017 Ordnance Survey LA100019567 This map produced by the Intelligence and Policy Service, Leeds City Council. For further information, please call 0113 3785 530